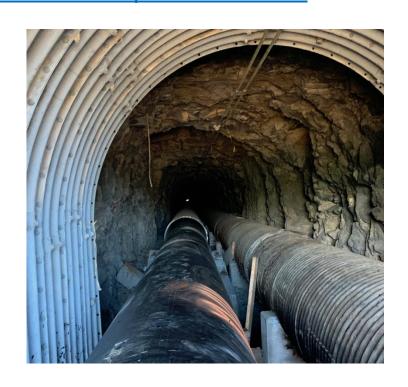

## Large Diameter Pipe Fusion

Pacific Pump & Power did a project earlier this year installing a 30" DIPS DR9 HDPE Waterline! This pipe was installed inside of an existing steel pipeline that it just barely fit in so the fusion needed to be in perfect alignment. The outside bead needed to be removed and there was zero room for failure. Our technician, Kamaka, is one of the few local technicians who is qualified to fuse pipe this large and he had a flawless performance.

To ensure precision, we used a data logger to track the machine's pressure on each joint which created a graphical representation of exactly how each joint was fused together.

If you need assistance with sewer bypasses, compressed air, pumps, power, fusion, pipe plugs, service or operations, please call us at 808-672-8198 or email <a href="mailto:Sales@PacificPumpandPower.com">Sales@PacificPumpandPower.com</a>