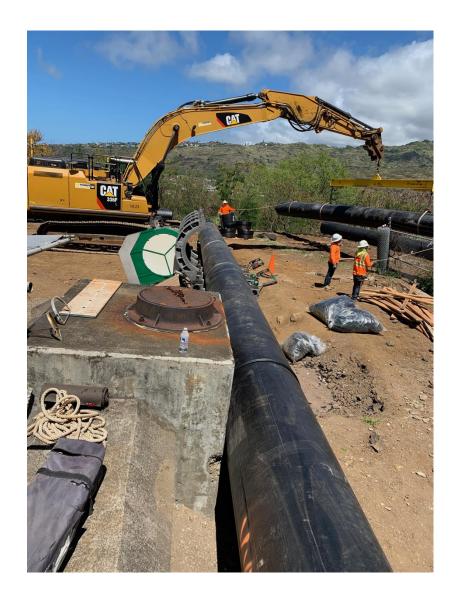

## Large Diameter Pipe Fusion

Pacific Pump & Power did a project earlier this year installing a 30" DIPS DR9 HDPE Waterline! This pipe was installed inside of an existing steel pipeline that it just barely fit in so the fusion needed to be in perfect alignment. The outside bead needed to be removed and there was zero room for failure. Our technician, Kamaka, is one of the few local technicians who is qualified to fuse pipe this large and he had a flawless performance.

To ensure precision, we used a data logger to track the machine's pressure on each joint which created a graphical representation of exactly how each joint was fused together.

If you need assistance with sewer bypasses, compressed air, pumps, power, fusion, pipe plugs, service or operations, please call us at 808-672-8198 or email <a href="mailto:Sales@PacificPumpandPower.com">Sales@PacificPumpandPower.com</a>