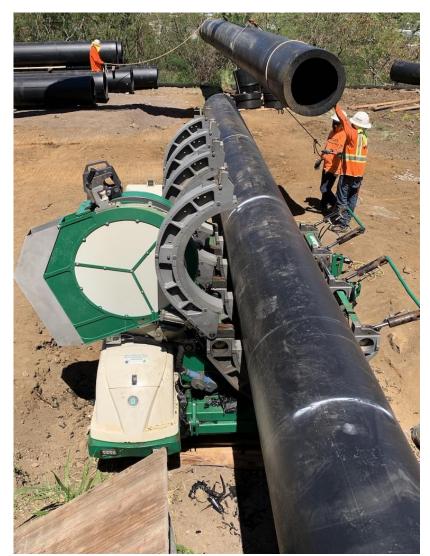

## Large Diameter Pipe Fusion

Pacific Pump & Power did a project earlier this year installing a 30" DIPS DR9 HDPE Waterline! This pipe was installed inside of an existing steel pipeline that it just barely fit in so the fusion needed to be in perfect alignment. The outside bead needed to be removed and there was zero room for failure. Our technician, Kamaka, is one of the few local technicians who is qualified to fuse pipe this large and he had a flawless performance.

To ensure precision, we used a data logger to track the machine's pressure on each joint which created a graphical representation of exactly how each joint was fused together.

If you need assistance with sewer bypasses, compressed air, pumps, power, fusion, pipe plugs, service or operations, please call us at 808-672-8198 or email <a href="mailto:Sales@PacificPumpandPower.com">Sales@PacificPumpandPower.com</a>