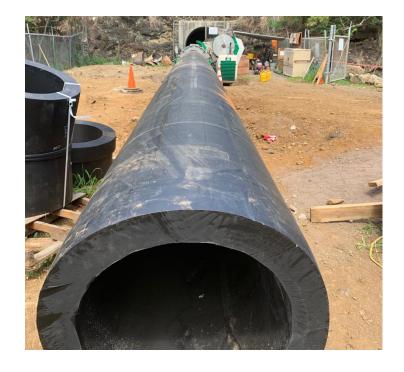

## Large Diameter Pipe Fusion

Pacific Pump & Power did a project earlier this year installing a 30" DIPS DR9 HDPE Waterline! This pipe was installed inside of an existing steel pipeline that it just barely fit in so the fusion needed to be in perfect alignment. The outside bead needed to be removed and there was zero room for failure. Our technician, Kamaka, is one of the few local technicians who is qualified to fuse pipe this large and he had a flawless performance.